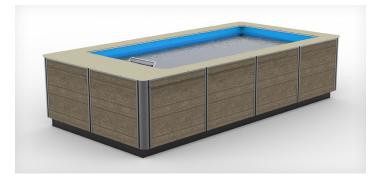

### **Streamline<sup>®</sup> Technology**

#### FEATURES STREAMLINE JETTED CURRENT

Our Streamline Technology was designed to generate a smooth, airless current at a budget-friendly price. Our low-maintenance Streamline Pool includes an integrated cover, 4,000W/230v electric heater, and everything you need for fitness, fun, and aqua-therapy in a compact space.

#### STREAMLINE POOL

ONE SIZE AVAILABLE: 11' L x 5' W water area and 45" water depth / 335 cm L x 152 cm W water area and 114 cm water depth OUTSIDE DIMENSIONS: 13'11" L x 6'3" W x 48.5" H / 425 cm L x 191 cm W x 124 cm H Aluminum coping and skirting included