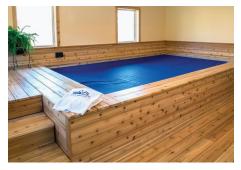

### **The WaterWell® Plunge Pool**

### ENDLESS POOL WITHOUT THE CURRENT

The same quality, versatility, and innovation without a current. Take a dip, entertain the kids, and enjoy some pool-based exercise or therapy from the comfort of home. This low-cost, low-maintenance pool can be installed virtually anywhere providing aquatic fun and fitness with less hassle and expense.

### WATERWELL POOL

**STANDARD SIZE:** 10' L x 10' W water area and 42" water depth / 305 cm L x 305 cm W water area and 100 cm water depth Shown with optional Endless Pools Apex Coping and Ascent Skirting *Custom sizes available* 