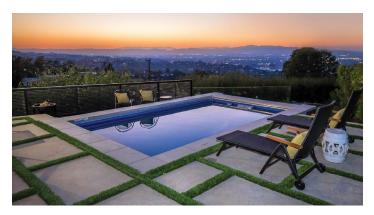

### **The WaterWell® Plunge Pool**

### ENDLESS POOL WITHOUT THE CURRENT

The same quality, versatility, and innovation without a current. Take a dip, entertain the kids, and enjoy some pool-based exercise or therapy from the comfort of home. This low-cost, low-maintenance pool can be installed virtually anywhere providing aquatic fun and fitness with less hassle and expense.

### WATERWELL POOL

**STANDARD SIZE:** 10' L x 10' W water area and 42" water depth / 305 cm L x 305 cm W water area and 100 cm water depth Shown with optional Endless Pools Apex Coping and Ascent Skirting *Custom sizes available* 