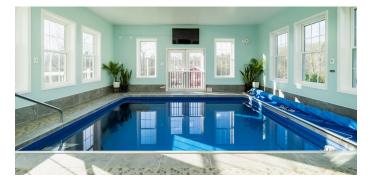

### **Hydrodrive<sup>™</sup> Technology**

### A LEGACY OF INNOVATION

In 1988, Endless Pools developed Hydrodrive<sup>™</sup> Technology, launching the swim-in-place movement. Hydrodrive generates a current that's remarkably smooth, wide, and fully adjustable, creating low-impact resistance for continuous swimming, and more effective options for training, therapy, and family fun.

#### ORIGINAL POOL WITH HYDRODRIVE™

Engineered to provide the smoothest current with minimal turbulence and suited for all levels of swim and fitness.

STANDARD SIZE: 14' L  $\times$  7' W water area and 42" water depth / 426 cm L  $\times$  213 cm W water area and 100 cm water depth Custom sizes available