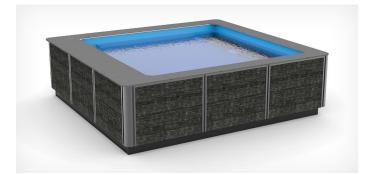

### **The WaterWell® Plunge Pool**

### ENDLESS POOL WITHOUT THE CURRENT

The same quality, versatility, and innovation without a current. Take a dip, entertain the kids, and enjoy some pool-based exercise or therapy from the comfort of home. This low-cost, low-maintenance pool can be installed virtually anywhere providing aquatic fun and fitness with less hassle and expense.

### WATERWELL POOL

**STANDARD SIZE:** 10' L x 10' W water area and 42" water depth / 305 cm L x 305 cm W water area and 100 cm water depth Shown with optional Endless Pools Apex Coping and Ascent Skirting *Custom sizes available* 